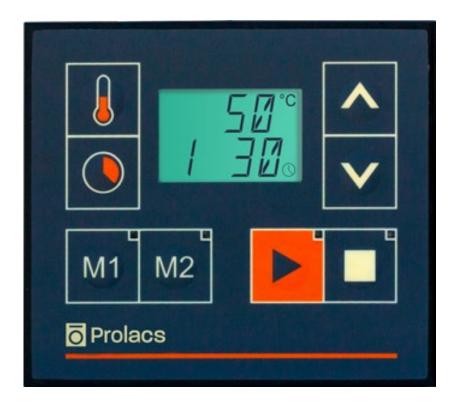

# Felis-D1

## Tumble Dryer Controller

### **Technical Specifications**

| Operating Voltage     | 12V AC/DC (Optional 220V AC) |  |
|-----------------------|------------------------------|--|
| Power Consumption     | Max 4W                       |  |
| Operating Temperature | 0-60 °C                      |  |
| Operating Humidity    | %10 - 85 (Non-Condensing)    |  |
| Isolation             | 2000V Digital                |  |
| Keyboard              | 8 Keys                       |  |
| Display               | 45x30 mm Custom Designed LCD |  |
| Processor             | Micro Processor              |  |