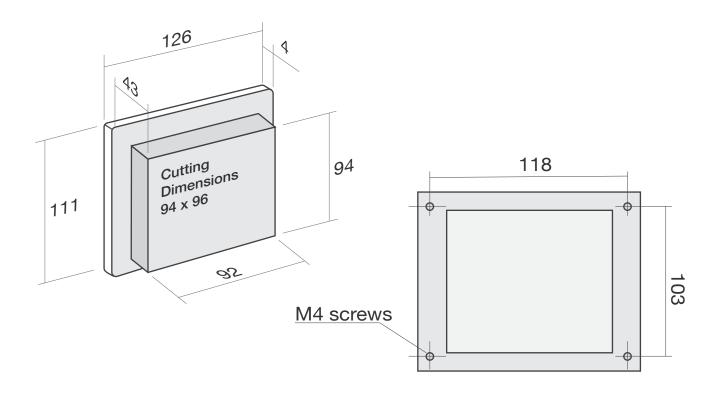

| 4 |  |
|                | (Optinonal 220V AC)                   |   |  |

#### **Programming**

Program Count

5 Default Programs

5





# Felis-D1

## Tumble Dryer Controller



### **Technical Specifications**

| Operating Voltage     | 12V AC/DC (Optional 220V AC) |  |
|-----------------------|------------------------------|--|
| Power Consumption     | Max 4W                       |  |
| Operating Temperature | 0-60 °C                      |  |
| Operating Humidity    | %10 - 85 (Non-Condensing)    |  |
| Isolation             | 2000V Digital                |  |
| Keyboard              | 8 Keys                       |  |
| Display               | 45x30 mm Custom Designed LCD |  |
| Processor             | Micro Processor              |  |

#### **Dimensions (mm)**





# Felis-D1

## Tumble Dryer Controller





Konzek Technology can make changes in product specifications without prior notice.