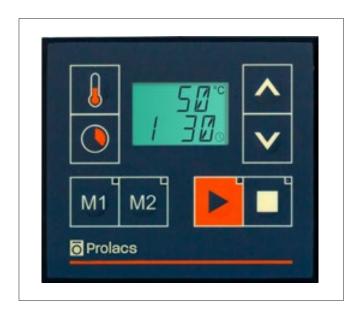

### Tumble Dryer Controller

It is an economic model with 2 programs designed for industrial drying machines, suitable for heavy industrial conditions. The simplified Custom Desing is an easy-to-use, standard serial controller thanks to its LCD display and membrane keypad. Resistant to vibration and dust. The design of the control panel is customized according to the needs and designed in accordance with the brand according to customer demands.

- Fast commissioning via direct connection.
- Flexible user program support, diagnostic control and large parameter list.
- Suitable for heating / steam heating.
- Suitable for Coin Operated.

#### **Inputs / Outputs**

| Analog Input   | Temperature Sensor Input (-10~100 °C) | 1 |  |
|----------------|---------------------------------------|---|--|
| Digital Input  | 5-24V AC/DC                           | 4 |  |
| Digital Output | 24V AC/DC 1A Relay NO                 | 4 |  |
|                | (Optinonal 220V AC)                   |   |  |

#### **Programming**

Program Count

5 Default Programs

5