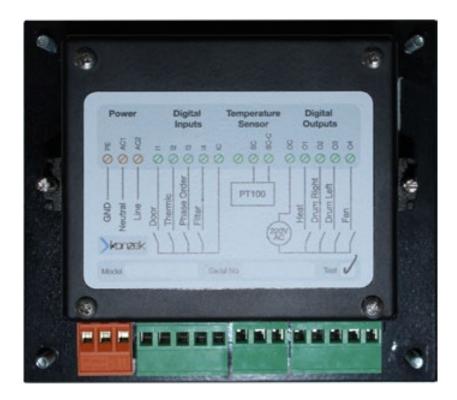

#### **Inputs / Outputs**

| Analog Input   | Temperature Sensor Input (-10~100 °C) | 1 |  |
|----------------|---------------------------------------|---|--|
| Digital Input  | 5-24V AC/DC                           | 4 |  |
| Digital Output | 24V AC/DC 1A Relay NO                 | 4 |  |
|                | (Optinonal 220V AC)                   |   |  |