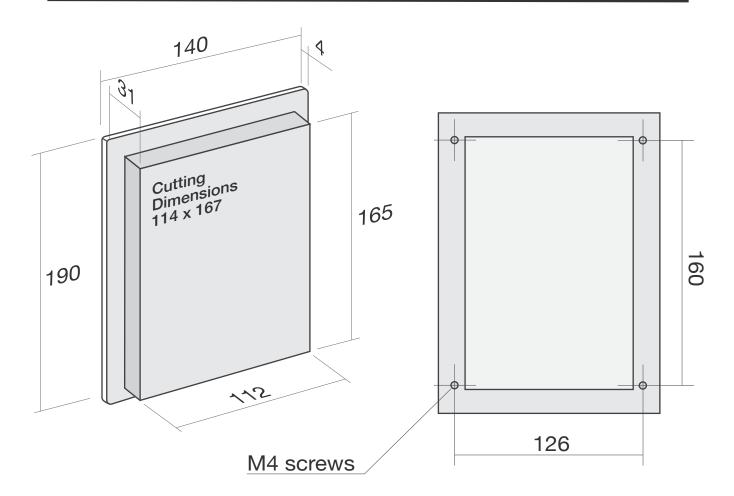

## **Dimensions (mm)**

Konzek Technology can make changes in product specifications without prior notice.

### **Technical Specifications**

| Operating Voltage     | 24 V AC                      |
|-----------------------|------------------------------|
| Operating Temperature | 0-60 °C                      |
| Operating Humidty     | %10 - 85 (Non-Condensing)    |
| <br>Keyboard          | 7 Keys                       |
| <br>Display           | 80x50 mm Custom Designed LCD |
| <br>Dimensions        | 140x190x30 mm                |
|                       |                              |