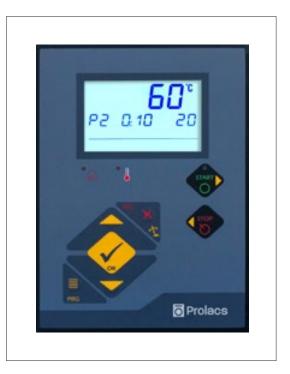

## Felis-D2 Tumble Dryer Controller

It is a control panel for industrial drying machines designed for heavy industrial conditions. It is an easy-to-use, semi-professional serial controller with Custom Design LCD display and membrane keypad supported by icons. Resistant to vibration and dust. It has 16 user-defined programs. The design of the control panel is customized according to the needs and designed in accordance with the brand according to customer demands.

- Fast commissioning via direct connection.
- Flexible user program support, diagnostic control and a wide list of parameters.
- Suitable for heating / steam / gas heating.
- Tilting support support.
- Humidity sensor and PT100 support. (Optional)
- Suitable for coin operated.

### Inputs / Outputs

| Analog Input   | Onboard Level Sensor (Hydrostatic 0-100 cm)<br>Temperature Sensor Input (-10~100 °C)<br>Temperature Input PT100 (Optional) | 1<br>1<br>1 |  |
|----------------|----------------------------------------------------------------------------------------------------------------------------|-------------|--|
| Analog Output  | AC Drive Control 0~10V DC                                                                                                  | 1           |  |
| Digital Input  | 5-24V DC/AC                                                                                                                | 16          |  |
| Digital Output | 250V DC/AC Relay NA                                                                                                        | 16          |  |

### Programming

Program Count

9 User Programs

info@prolacs.com

### **Technical Specifications**

| Operating Voltage     | 24 V AC                      |
|-----------------------|------------------------------|
| Operating Temperature | 0-60 °C                      |
| Operating Humidty     | %10 - 85 (Non-Condensing)    |
| <br>Keyboard          | 7 Keys                       |
| <br>Display           | 80x50 mm Custom Designed LCD |
| <br>Dimensions        | 140x190x30 mm                |
|                       |                              |