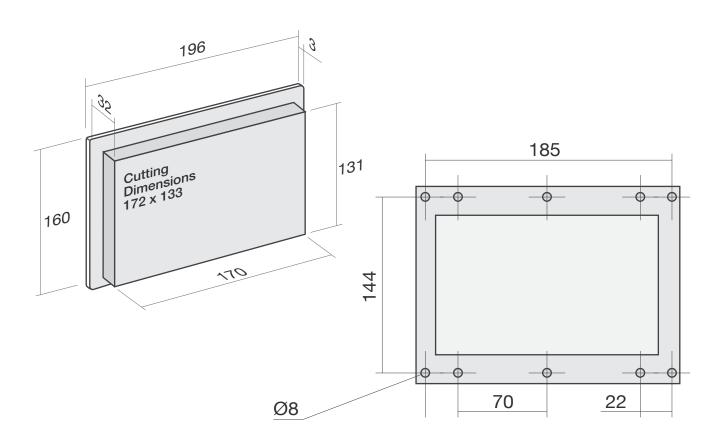

### **Technical Specifications**

| Operating Voltage     | 24 V AC                      |
|-----------------------|------------------------------|
| Operating Temperature | 0-60 °C                      |
| Operating Humidty     | %10 - 85 (Non-Condensing)    |
| Keyboard              | 10 Keys                      |
| Display               | 80x50 mm Custom Designed LCD |
| Dimensions            | 196x160x35 mm                |
|                       |                              |

### Dimensions (mm)

Konzek Technology can make changes in product specifications without prior notice.