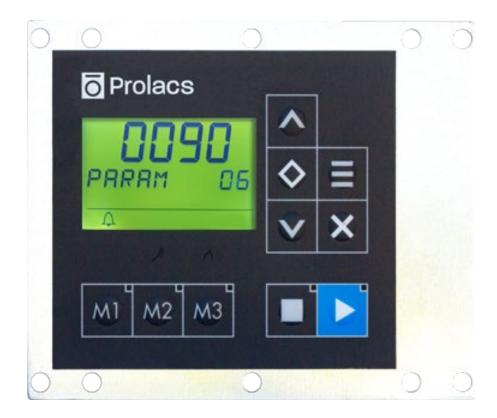

## **Felis-D3** Tumble Dryer Controller

It is a control panel for industrial drying machines designed to work under difficult conditions. It is an easy-to-use, professional serial controller with Custom Design LCD display and membrane keypad supported by icons. Resistant to vibration and dust. It has 9 user-defined programs. The design of the control panel is customized according to the needs and designed in accordance with the brand according to customer demands.

- Fast commissioning via direct connection.
- Flexible user program support, diagnostic control and a wide list of parameters.
- Suitable for heating / steam / gas heating.
- Tilting, heating recycle, cooldown support.
- IR Sensor, humidity sensor and PT100 support.
- Suitable for coin operated.