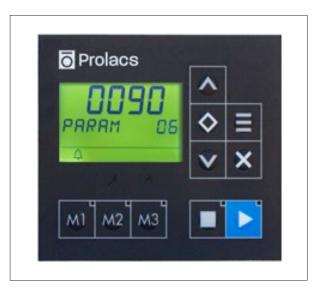

## **Felis-D3** Tumble Dryer Controller

It is a control panel for industrial drying machines designed to work under difficult conditions. It is an easy-to-use, professional serial controller with Custom Design LCD display and membrane keypad supported by icons. Resistant to vibration and dust. It has 9 user-defined programs. The design of the control panel is customized according to the needs and designed in accordance with the brand according to customer demands.

- Fast commissioning via direct connection.
- Flexible user program support, diagnostic control and a wide list of parameters.
- Suitable for heating / steam / gas heating.
- Tilting, heating recycle, cooldown support.
- IR Sensor, humidity sensor and PT100 support.
- Suitable for coin operated.