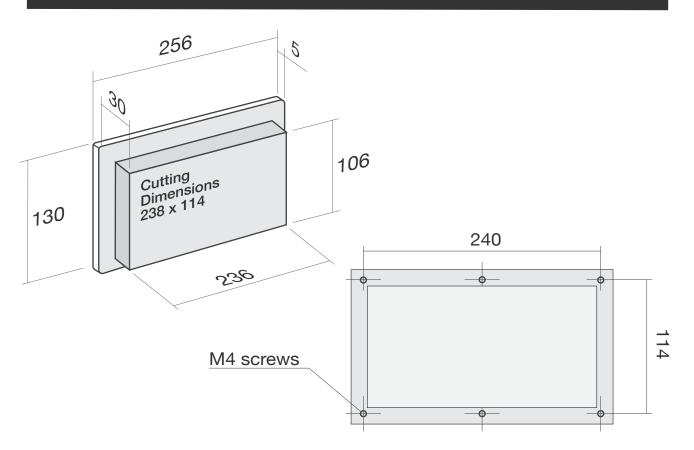

### Dimensions (mm)

Konzek Technology can make changes in product specifications without prior notice.

### **Technical Specifications**

| Operating Voltage     | 12 V AC/DC                    |
|-----------------------|-------------------------------|
| Power Consumption     | Max 4W                        |
| Operating Temperature | 0~60 °C                       |
| Operating Humidity    | %10 - 85 (Non-Condensing)     |
| Isolation             | 2000 V Digital                |
| Keyboard              | 16 Keys                       |
| Display               | 130x62 mm Custom Designed LCD |
| Dimensions            | 130x256x35 mm                 |
| Processor             | Micro Processor               |
| Communication Port    | RS 485 (Optional)             |
|                       |                               |