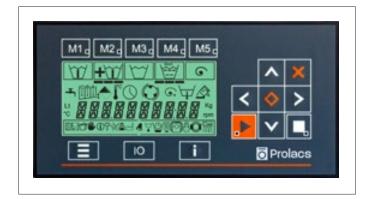

### **Felis-W2** Tumble Washer Controller

It is a control panel for industrial washing machines designed for heavy industrial conditions. Resistant to vibration and dust. It has a total capacity of 40 programs including 16 default and 24 user defined programs. It is an easy-to-use, standard serial controller thanks to the Custom Design LCD display and membrane keypad supported by icons. The design of the control panel is customized according to the needs and designed in accordance with the brand according to customer demands.

- Quick start-up with connector card.
- On board level sensor allows water level control (No need external sensor)
- Flexible user program support, diagnostic control and large parameter list.
- Quick access to frequently used programs with 5 Memory keys.
- Suitable for heating / steam heating.
- Suitable for Coin Operated. (Optional)
- Tilting support. (Optional)
- Hygiene barrier support. (Optional)
- AC AC-Drive and balance detection control via Modbus RTU. (Optional)

### **Technical Specifications**

| Operating Voltage     | 12 V AC/DC                    |
|-----------------------|-------------------------------|
| Power Consumption     | Max 4W                        |
| Operating Temperature | 0~60 °C                       |
| Operating Humidity    | %10 - 85 (Non-Condensing)     |
| Isolation             | 2000 V Digital                |
| Keyboard              | 16 Keys                       |
| Display               | 130x62 mm Custom Designed LCD |
| Dimensions            | 130x256x35 mm                 |
| Processor             | Micro Processor               |
| Communication Port    | RS 485 (Optional)             |
|                       |                               |