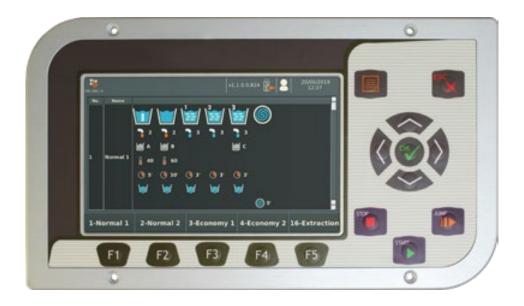

# **Felis-W3** Tumble Washer Controller

It is a semi-professional serial controller with 7 "LCD (800x480 RGB) screen for industrial washing machines, designed for heavy industrial conditions. Membrane keypad is easy to use. Resistant to vibration and dust. It has 100 programming capacity and 9 working stages. The design of the control panel is customized according to the needs and designed in accordance with the brand according to customer demands.

- Fast commissioning with direct connection.
- On board level sensor allows water level control (No need external sensor)
- User program support, pictures and explanations, troubleshooting, diagnostic control and flexible

parameter list.

- Backup and restore via USB (programs, parameters, database, version update, etc.)
- Quick access to frequently used programs with 5 Memory keys.
- Suitable for heating / steam heating.
- Suitable for coin operated.
- Support for tilting, Helms protocol, wet cleaning, washing hold support.
- AC AC-Drive and balance detection control via Modbus RTU. (Optional)