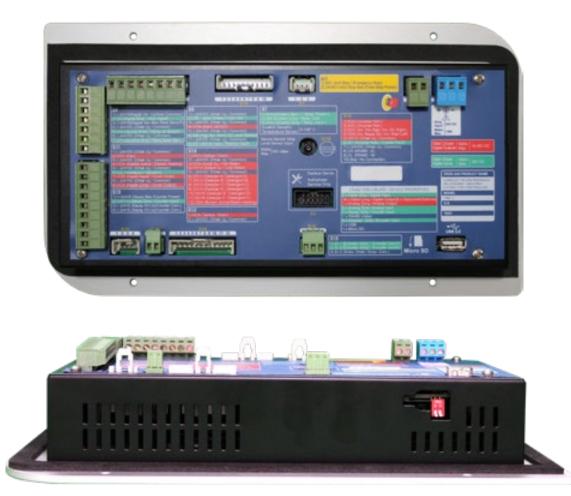

## **Felis-W3** Tumble Washer Controller

| Inputs / Outputs |                                             |    |
|------------------|---------------------------------------------|----|
| Analog Input     | Onboard Level Sensor (Hydrostatic 0-100 cm) | 1  |
|                  | Temperature Sensor Input (-10~100 °C)       | 1  |
| Analog Output    | AC Drive Control 0~10V DC                   | 1  |
| Digital Input    | 5-24V DC                                    | 8  |
| Counter Input    | 5-24V DC 1 KHz                              | 1  |
| Digital Output   | 24V DC 1A Relay NO                          | 16 |

### **Technical Specifications**

| Operating Voltage        | 24 VDC                   |
|--------------------------|--------------------------|
| Power Consumption        | 15 Watt                  |
| Operating Temperature    | 0~60 °C                  |
| Operating Humidity       | %20~%95 (Non condensing) |
| Processor                | ARM 11 CPU Core          |
| Screen Size              | 7" RGB TFT               |
| Screen Resolution        | 800x480                  |
| USB 2.0 (Rear Face)      | 1                        |
| RS485 Communication port | 1                        |