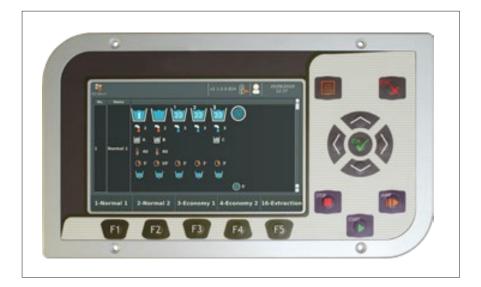

# **Felis-W3** Tumble Washer Controller

It is a semi-professional serial controller with 7 "LCD (800x480 RGB) screen for industrial washing machines, designed for heavy industrial conditions. Membrane keypad is easy to use. Resistant to vibration and dust. It has 100 programming capacity and 9 working stages. The design of the control panel is customized according to the needs and designed in accordance with the brand according to customer demands.

- Fast commissioning with direct connection.
- On board level sensor allows water level control (No need external sensor)
- User program support, pictures and explanations, troubleshooting, diagnostic control and flexible

parameter list.

- Backup and restore via USB (programs, parameters, database, version update, etc.)
- Quick access to frequently used programs with 5 Memory keys.
- Suitable for heating / steam heating.
- Suitable for coin operated.
- Support for tilting, Helms protocol, wet cleaning, washing hold support.
- AC AC-Drive and balance detection control via Modbus RTU. (Optional)