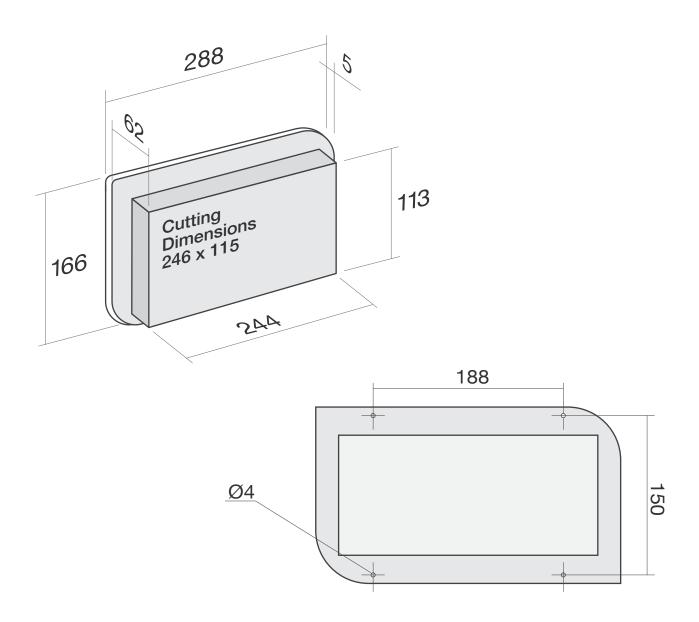

## **Felis-W3** Tumble Washer Controller

Dimensions (mm)

Konzek Technology can make changes in product specifications without prior notice.