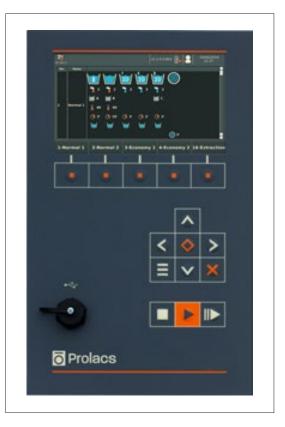

#### Tumble Washer Controller

It is a control panel for industrial washing machines designed for heavy industrial conditions. Resistant to vibration and dust. It has 100 programming capacity and 9 working stages. The design of the controller is customized according to the needs and designed according to the customer's demands.

- Professional serial controller with 800x480 7" LCD display.
- User-friendly operation with 7"display and keypad.
- Fast commissioning with direct connection.
- On board level sensor allows water level control (No need external sensor)
- User programs support, troubleshooting with pictures and descriptions, diagnostic control and flexible use with extensive parameter list.
- Backup and restore via USB (programs, parameters, database, version update, etc.)
- Quick access to frequently used programs with 5 memory keys.
- Suitable for heating / steam heating.
- Suitable for coin operated.
- Support for Tilting, Helms protocol, Wet cleaning, Washing hold support.
- Sequental program execution
- AC-Drive, balance detection and laundry weight control via Modbus RTU.
- Ethernet connection with OPC-UA and JENSEN cocpit support, remote control.
- Ability to communicate with many data collection services with OPC-UA.