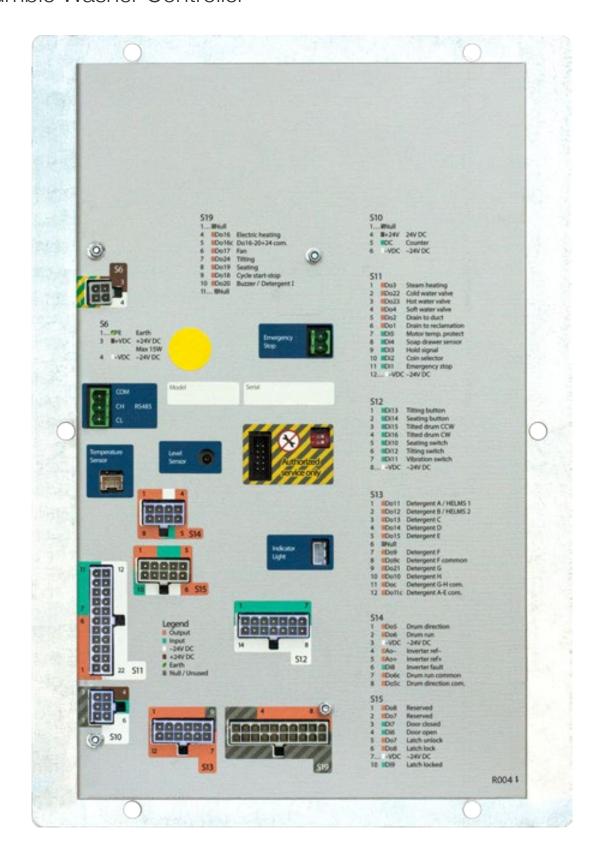

### Tumble Washer Controller

| Inputs / Outputs |                                             |    |  |  |
|------------------|---------------------------------------------|----|--|--|
| Analog Input     | Onboard Level Sensor (Hydrostatic 0-100 cm) | 1  |  |  |
|                  | Temperature Sensor Input (-10~100 °C)       | 1  |  |  |
| Digital Input    | 5-24V DC                                    | 16 |  |  |
| Counter Input    | 5-24V DC 1 KHz                              | 1  |  |  |
| Digital Output   | 24V DC 1A Relay NO                          | 24 |  |  |

| Programming   |                     |     |
|---------------|---------------------|-----|
| Program Count | 16 Default Programs | 100 |
|               | 84 User Programs    | .00 |

| Technical Specifications |                          |  |  |
|--------------------------|--------------------------|--|--|
| Operating Voltage        | 24 VDC                   |  |  |
| Power Consumption        | 15 Watt                  |  |  |
| Operating Temperature    | 0~60 °C                  |  |  |
| Operating Humidity       | %20~%95 (Non condensing) |  |  |
| Processor                | Linux Embeded CPU        |  |  |
| Screen Size              | 7" TFT                   |  |  |
| Screen Resolution        | 800x480                  |  |  |
| Ethernet                 | 10/100 Mbit              |  |  |
| USB 2.0                  | 1                        |  |  |
| RS485 Communication port | 1                        |  |  |